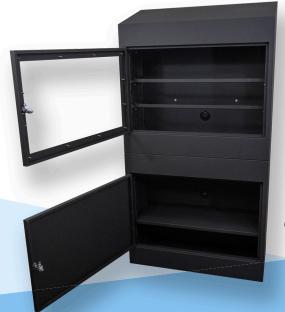

## **TECH SPECS:**

- 34"W x 64.5"H x 16"D Screen Cutout: 28" x 16"
- Fits up to a 32" TV
  Adjustable forward/backward screen mounting options
  Three adjustable/removable internal shelves
  Custom sizing available

Cabinet shown with open-position doors for easy access

www.pcenclosures.net (866)-646-4383 info@pcenclosures.net Salt Lake City, Utah